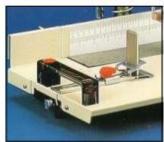

## **LIHIT 1013**

## HIGH PRECISION ELECTRIC PAPER DRILLL

The Lihit 1013 is a Multi-purpose Paper Drill. The heavy-duty motor helps you to drill more paper faster. 13 different drills from 2.5mm to 12mm in diameter can be used. The hexagonal pitch bar makes choosing hole patterns easy and quick. The Machine can drill up to 50mm of paper per cycle. Both the paper guides and the paper guide pressure clamps keep the paper in position for accurate and safe drilling.



Easy Paper Alignment

## PRODUCT FEATURES



Sliding table with 6 different punching patterns



## PRODUCT SPECIFICATIONS

| Table Width: 470mm   | Machine Width: 505mm    |
|----------------------|-------------------------|
| Table Depth: 240mm   | Machine Height: 675mm   |
| Machine Weight: 23kg | Machine Depth: 447mm    |
| Drilling Depth: 50mm | Guillotine Height 430mm |