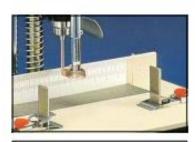

## HIGH PRECISION ELECTRIC PAPER DRILLL

The Lihit 1013 is a Multi-purpose Paper Drill. The heavy-duty motor helps you to drill more paper faster. 13 different drills from 2.5mm to 12mm in diameter can be used. The hexagonal pitch bar makes choosing hole patterns easy and quick. The Machine can drill up to 50mm of paper per cycle. Both the paper guides and the paper guide pressure clamps keep the paper in position for accurate and safe drilling.

Easy Paper Alignment