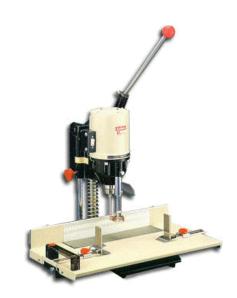

## **LIHIT 1013**

## HIGH PRECISION ELECTRIC PAPER DRILLL

The Lihit 1013 is a Multi-purpose Paper Drill. The heavy-duty motor helps you to drill more paper faster. 13 different drills from 2.5mm to 12mm in diameter can be used. The hexagonal pitch bar makes choosing hole patterns easy and quick. The Machine can drill up to 50mm of paper per cycle. Both the paper guides and the paper guide pressure clamps keep the paper in position for accurate and safe drilling.

## PRODUCT SPECIFICATIONS

| Table Width: 470mm   | Machine Width: 505mm    |
|----------------------|-------------------------|
| Table Depth: 240mm   | Machine Height: 675mm   |
| Machine Weight: 23kg | Machine Depth: 447mm    |
| Drilling Depth: 50mm | Guillotine Height 430mm |